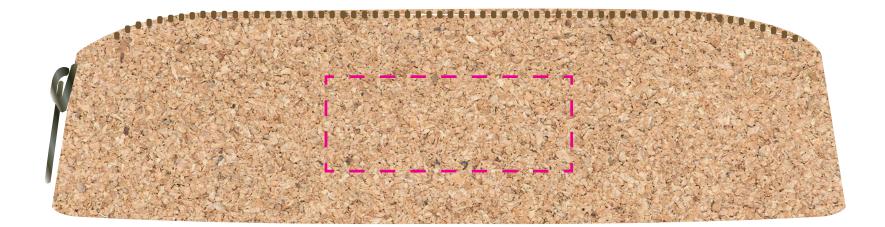

## **Product Colour**

Natural

Cork Pencil Case
210 mm \* 60 mm
Branding Method: Laser Engrave

## Logo Size