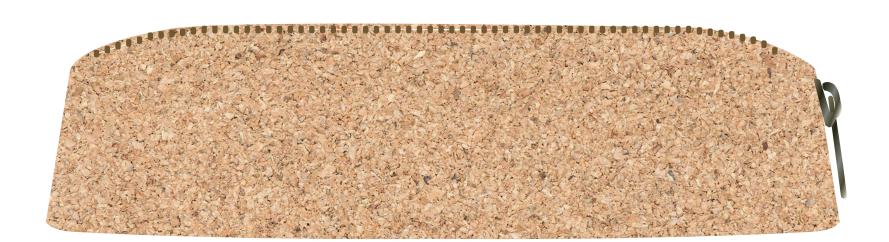

## **Product Colour**

Natural

Cork Pencil Case
210 mm \* 60 mm
Branding Method: Laser Engrave